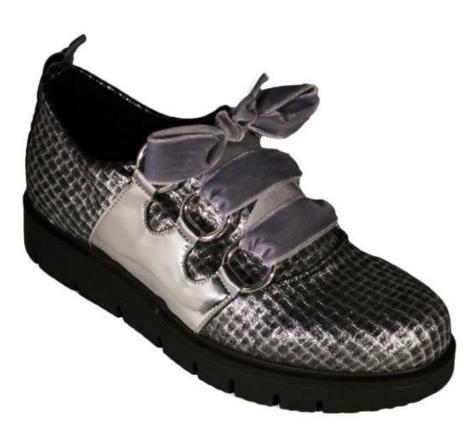

# bow sneakers

#### DESCRIZIONE PRODOTTO:

Calzatura confortevole studiata per le donne che non vogliono rinunciare all'eleganza. Per maggiori info e ordini contattaci!

| Tomaia | Pelle scamosciata: idrorepellente |
|--------|-----------------------------------|
| Fodera | Pelle                             |
| Fondo  | Gomma antiscivolo                 |