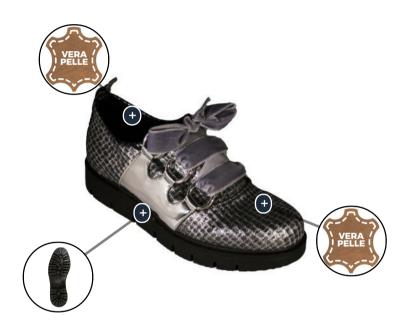

# bow sneakers

#### DESCRIZIONE PRODOTTO:

Calzatura confortevole studiata per le donne che non vogliono rinunciare all'eleganza. Per maggiori info e ordini contattaci!

| Tomaia | Pelle scamosciata: idrorepellente |
|--------|-----------------------------------|
| Fodera | Pelle                             |
| Fondo  | Gomma antiscivolo                 |